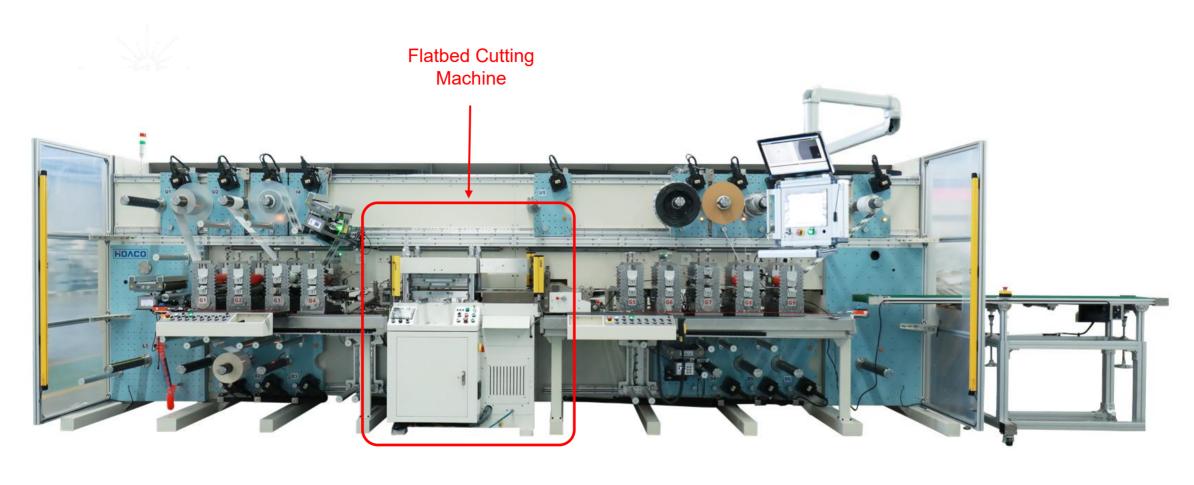

.

MODE Cut-on-the-Fly or, Step-and-Repeat

| COMPARISON            | RDC | LASER    |
|-----------------------|-----|----------|
| Speed                 | ~   |          |
| Big Runs              | ~   |          |
| Flexible Slug Removal | /   |          |
| Less Upfront Cost     | ~   |          |
| Less Maintenance Cost |     | <b>/</b> |
| Tight Tolerance       |     | <b>/</b> |
| Quick Turnaround      |     | <b>/</b> |
| Thick or Narrow Cuts  |     | <b>/</b> |
| Vast Material Types   |     | <b>/</b> |



### Integrated RDC + Printing Machine

Simplified Manufacturing Process, Improved Product Design and Material Savings

#### Flat Screen Printing (RDC-FSP)







WATCH VIDEO

#### Flexo Printing (RDC-FXP)







WATCH VIDEO

## Integrated RDC + Flatbed Cutting Machine (RDC-FDC)





### Integrated RDC + Heat-Seal Machine (RDC-HS)

 Four-sided pouch sealing by heated reciprocating plate pressing, while web is continuously moving

WATCH VIDEO 🕒





### Integrated RDC + Pick-n-Place Machine (RDC-PNP)

- Integrated Pick-n-Place robots to
  - Handle raw materials in sheets for RDC cutting
  - Cut-and-transfer with rotations



WATCH VIDEO 🕨



### Flatbed Die Cutting Machine (Servo-Press)



HXM-2

Cut Size:180 x 130mm Max Pressure: 5 Tons



HXM-4

Cut Size:400 x 240mm Max Pressure: 12 Tons

# **Speciality RFID Label Machine**



### **Speciality Machines**



Fuel Cell MEA (Membrane Electrode Assembly) Machine



**Fuel Cell CCM Lamination Machine** 



Tire Plug Patch Machine



Medical ECG Electrode Machine

### Rotary Dies (Made by HOACO)







**Solid Dies**