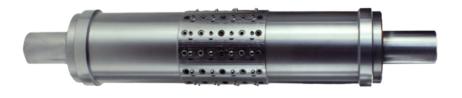

#### **RDC Stations and Shafts**

#### **RDC Station**

- Cutting or Laminating
- Standard 3.175 gear pitch
- Built-in Sync / Async functions