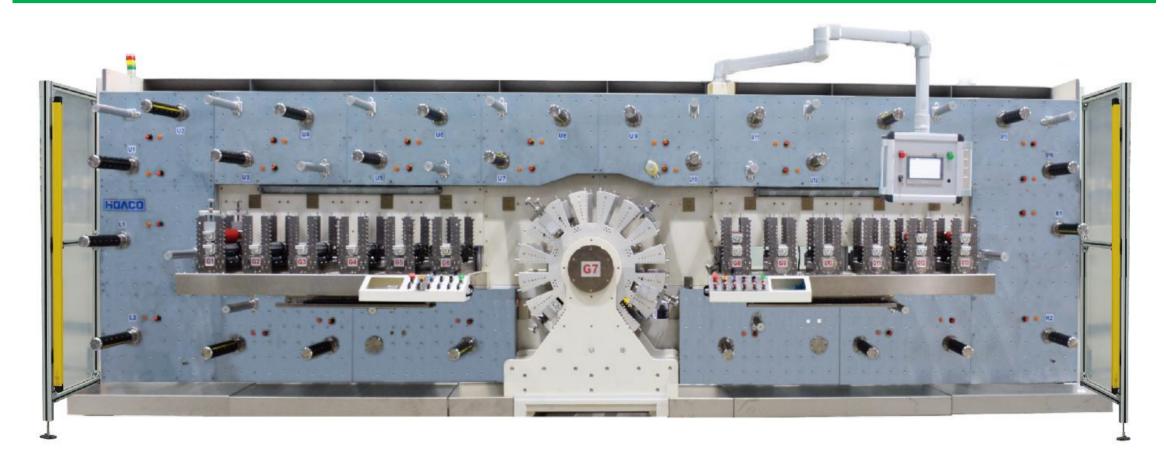

### Flagship Rotary Die Cutting (RDC) Machine

### More RDC Machines - 3-32 Stations, W250/350/450/550/750mm