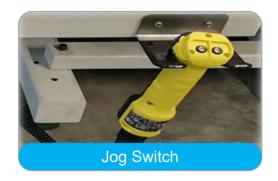

### Features Highlight

Movable RDC Station

Welded Base Frame

Movable Air Shaft

Easy-to-Use Touchscreen