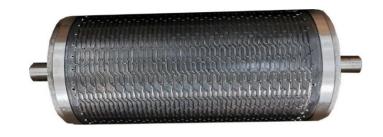

#### **RDC Stations and Shafts**

#### **RDC Station**

- Cutting or Laminating
- Standard 3.175 gear pitch
- Built-in Sync / Async functions