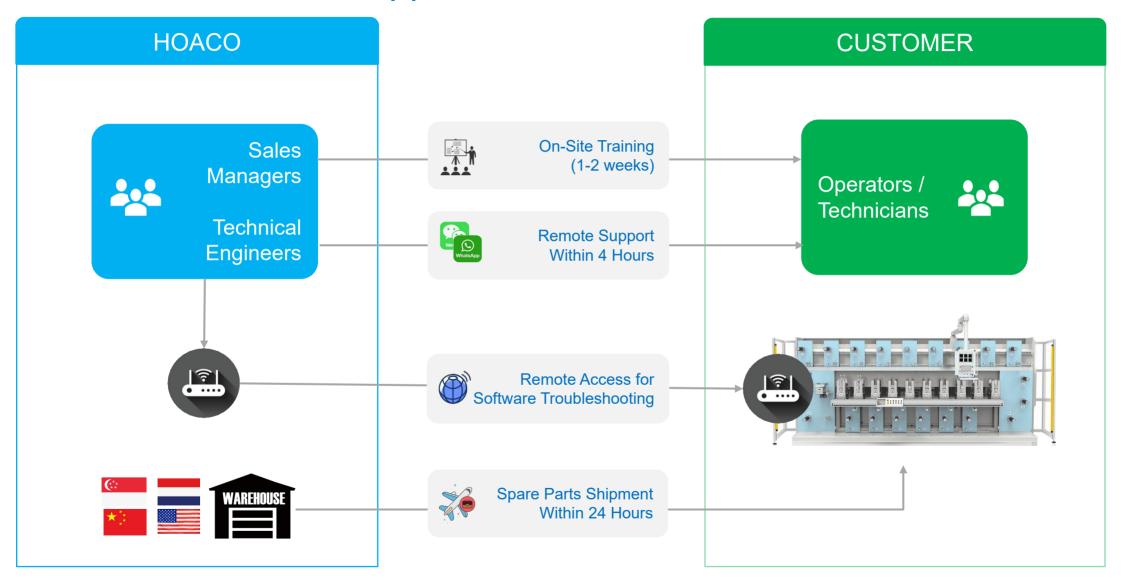

CH VIDEO 🕒





### Integrated RDC + Pick-n-Place Machine (RDC-PNP)

- Integrated Pick-n-Place robots to
  - Handle raw materials in sheets for RDC cutting
  - Cut-and-transfer with rotations



WATCH VIDEO 🕨



### Flatbed Die Cutting Machine (Servo-Press)



HXM-2

Cut Size:180 x 130mm Max Pressure: 5 Tons



HXM-4

Cut Size:400 x 240mm Max Pressure: 12 Tons

# **Speciality RFID Label Machine**



### **Speciality Machines**



Fuel Cell MEA (Membrane Electrode Assembly) Machine



**Fuel Cell CCM Lamination Machine** 



Tire Plug Patch Machine



Medical ECG Electrode Machine

### Rotary Dies (Made by HOACO)







**Solid Dies** 





Pin-Eject Dies



Vacuum Dies

### Global Sales in 30+ Countries and Growing



#### **Customer Engagement Process**



#### Post-Sales Remote Support



# **THANK YOU!**