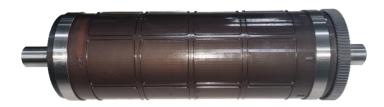

#### **RDC Stations and Shafts**

#### **RDC Station**

- Cutting or Laminating
- Standard 3.175 gear pitch
- Built-in Sync / Async functions