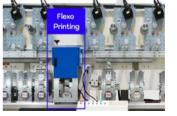

th worlds for a seamless web converting process. Precision up to ±0.06mm.

MODE Cut-on-the-Fly or, Step-and-Repeat

| COMPARISON            | RDC | LASER    |
|-----------------------|-----|----------|
| Speed                 | ~   |          |
| Big Runs              | ~   |          |
| Flexible Slug Removal | /   |          |
| Less Upfront Cost     | ~   |          |
| Less Maintenance Cost |     | <b>/</b> |
| Tight Tolerance       |     | <b>/</b> |
| Quick Turnaround      |     | <b>/</b> |
| Thick or Narrow Cuts  |     | <b>/</b> |
| Vast Material Types   |     | <b>/</b> |



### Integrated RDC + Printing Machine

Simplified Manufacturing Process, Improved Product Design and Material Savings

#### Flat Screen Printing (RDC-FSP)







WATCH VIDEO

#### Flexo Printing (RDC-FXP)







WATCH VIDEO

## Integrated RDC + Flatbed Cutting Machine (RDC-FDC)





### Integrated RDC + Heat-Seal Machine (RDC-HS)

 Four-sided pouch sealing by heated reciprocating plate pressing, while web is continuously moving

WATCH VIDEO 🕒





### Integrated RDC + Pick-n-Place Machine (RDC-PNP)

- Integrated Pick-n-Place robots to
  - Handle raw materials in sheets for RDC cutting
  - Cut-and-transfer with rotations



WATCH VIDEO 🕨



### Flatbed Die Cutting Machine (Servo-Press)



HXM-2

Cut Size:180 x 130mm Max Pressure: 5 Tons



HXM-4

Cut Size:400 x 240mm Max Pressure: 12 Tons

# **Speciality RFID Label Machine**



### **Speciality Machines**



Fuel Cell MEA (Membrane Electrode Assembly) Machine



**Fuel Cell CCM Lamination Machine** 



Tire Plug Patch Machine



Medical ECG Ele