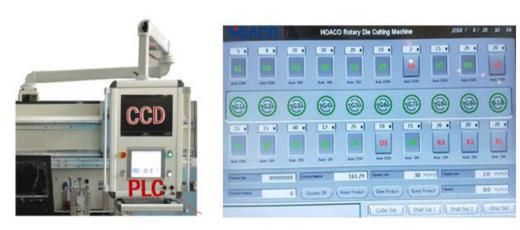

### **CCD Vision System**

- Real-time high-resolution dimensional measurement to enable
  - Auto-tuning of rotary cutters (Both X/Y Axis)
  - Auto machine alarm/stop
  - Auto blackmark printing or rejection of NG parts

#### **CCD-PLC Interconnect**