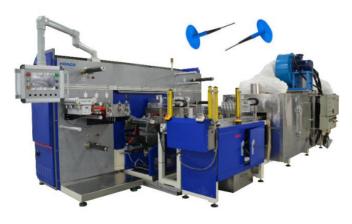

# Integrated RDC + Laser Cutting Machine (RDC-LC)

**HYBRID CAPABILITIES** offering the best of both worlds for a seamless web converting process. Precision up to ±0.06mm.

MODE Cut-on-the-Fly or, Step-and-Repeat