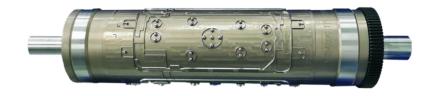

#### **RDC Stations and Shafts**

#### **RDC Station**

- Cutting or Laminating
- Standard 3.175 gear pitch
- Built-in Sync / Async functions

#### Air Shaft

- Automatic Tension Control
- Powerful servomotor (1-150N Tension)
- Rear Motor Design