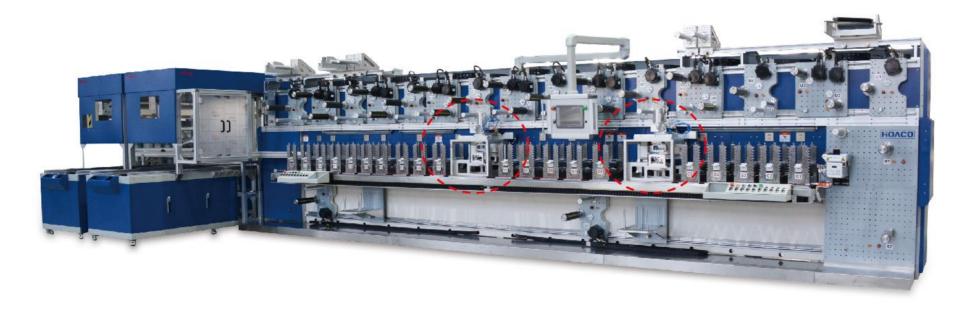

### Flagship Rotary Die Cutting (RDC) Machine

### More RDC Machines - 3-32 Stations, W250/350/450/550/750mm