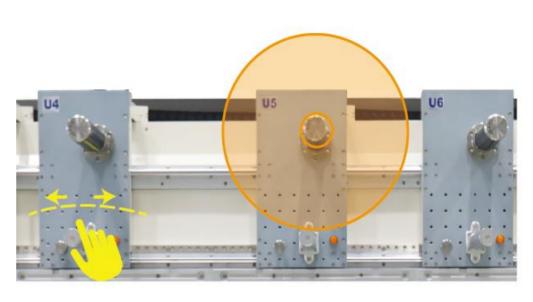

### Features Highlight

Movable RDC Station

Welded Base Frame

Movable Air Shaft

Easy-to-Use Touchscreen

#### **Dual Systems**

A single HOACO machine can be configured to run as two independent machines, operated by different operators to produce different parts simultaneously.