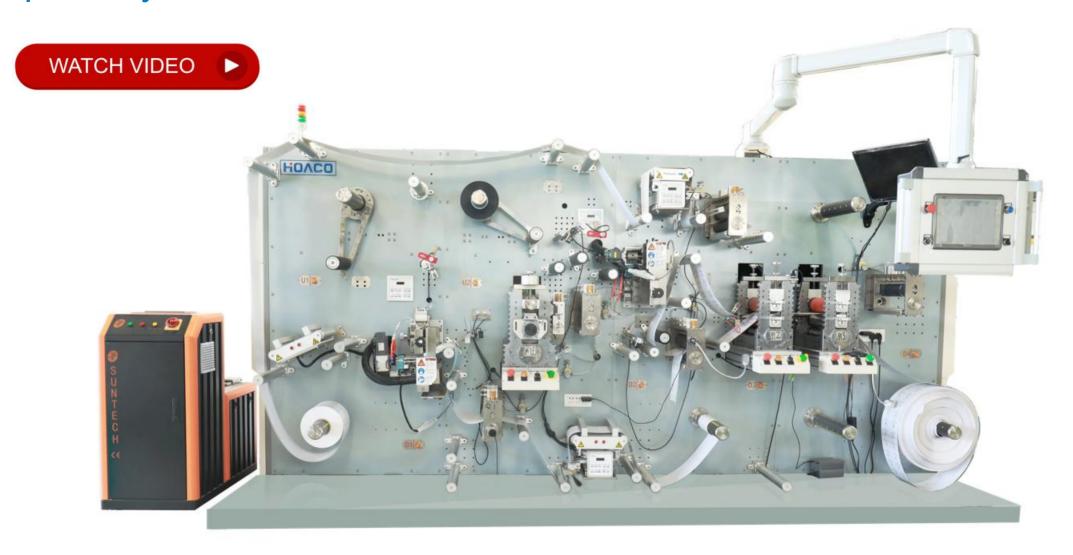

Simplified Manufacturing Process, Improved Product Design and Material Savings

#### Flat Screen Printing (RDC-FSP)







WATCH VIDEO

#### Flexo Printing (RDC-FXP)







WATCH VIDEO

## Integrated RDC + Flatbed Cutting Machine (RDC-FDC)





### Integrated RDC + Heat-Seal Machine (RDC-HS)

 Four-sided pouch sealing by heated reciprocating plate pressing, while web is continuously moving

WATCH VIDEO 🕒





### Integrated RDC + Pick-n-Place Machine (RDC-PNP)

- Integrated Pick-n-Place robots to
  - Handle raw materials in sheets for RDC cutting
  - Cut-and-transfer with rotations



WATCH VIDEO 🕨



### Flatbed Die Cutting Machine (Servo-Press)



HXM-2

Cut Size:180 x 130mm Max Pressure: 5 Tons



HXM-4

Cut Size:400 x 240mm Max Pressure: 12 Tons

# **Speciality RFID Label Machine**



### **Speciality Machines**



Fuel Cell MEA (Membrane Electrode Assembly) Machine



**Fuel Cell CCM Lamination Machine** 



Tire Plug Patch Machine



Medical ECG Electrode Machine

### Rotary Dies (Made by HOACO)







**Solid Dies** 





Pin-Eject Dies



Vacuum Dies

### Global Sales in 30+ Countries and Growing



#### **Customer Engagement Process**



#### Post-Sales Remote Support



# **THANK YOU!**