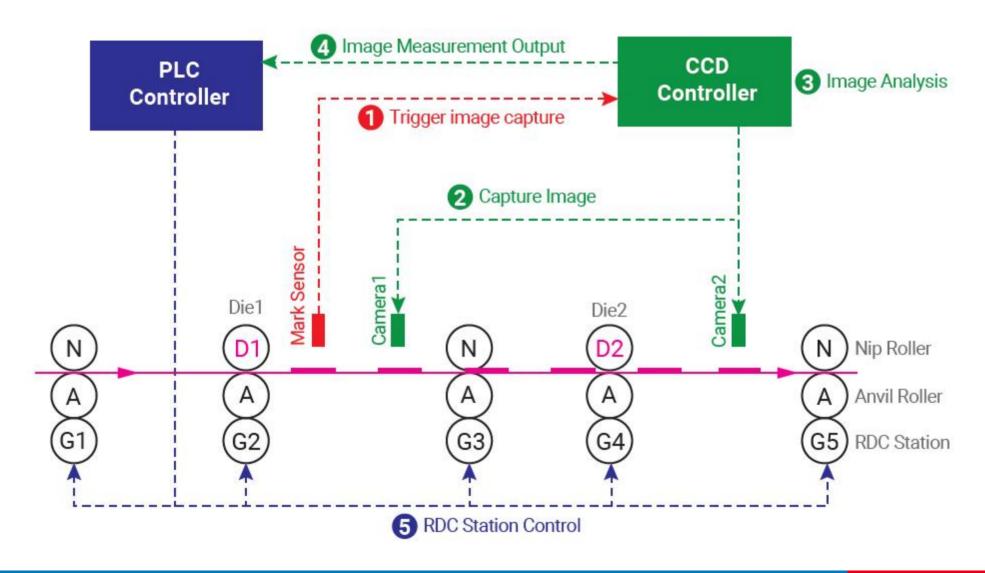

### **CCD Vision System**

- Real-time high-resolution dimensional measurement to enable
  - Auto-tuning of rotary cutters (Both X/Y Axis)
  - Auto machine alarm/stop
  - Auto blackmark printing or rejection of NG parts

#### **CCD-PLC Interconnect**