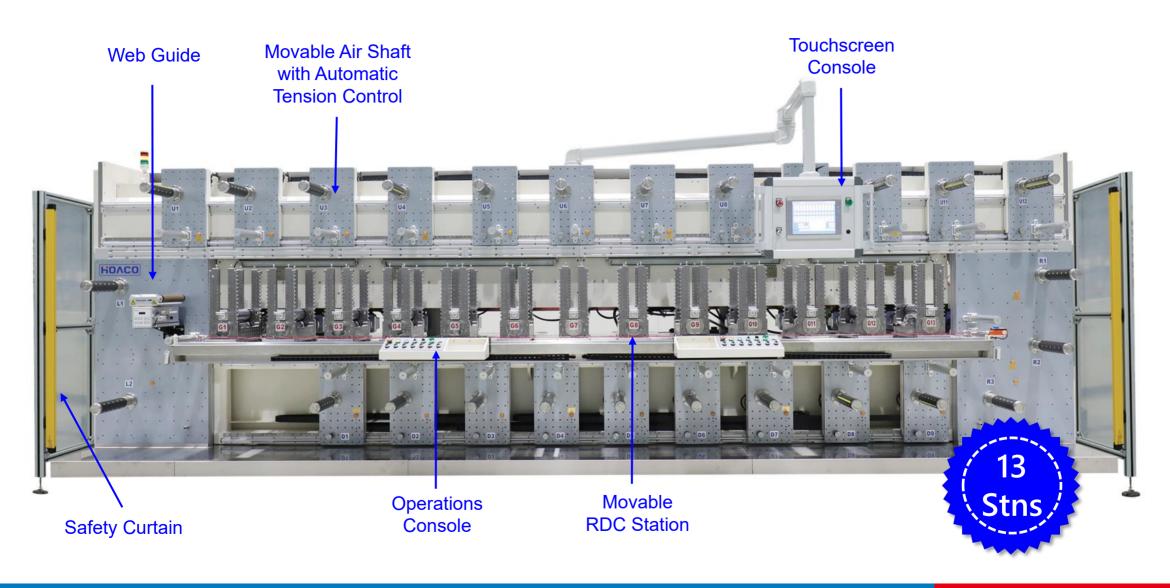

### Flagship Rotary Die Cutting (RDC) Machine

### Features Highlight

Movable RDC Station

Welded Base Frame

Movable Air Shaft

Easy-to-Use Touchscreen

#### **RDC Stations and Shafts**

#### **RDC Station**

- Cutting or Laminating
- Standard 3.175 gear pitch
- Built-in Sync / Async functions

#### Air Shaft

- Automatic Tension Control
- Powerful servomotor (1-150N Tension)
- Rear Motor Design