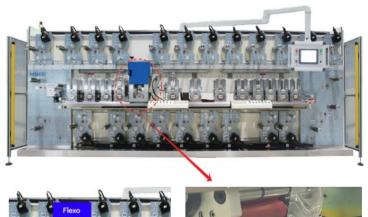

both worlds for a seamless web converting process. Precision up to ±0.06mm.

MODE Cut-on-the-Fly or, Step-and-Repeat

| COMPARISON            | RDC | LASER    |
|-----------------------|-----|----------|
| Speed                 | ~   |          |
| Big Runs              | ~   |          |
| Flexible Slug Removal | /   |          |
| Less Upfront Cost     | ~   |          |
| Less Maintenance Cost |     | <b>/</b> |
| Tight Tolerance       |     | <b>/</b> |
| Quick Turnaround      |     | <b>/</b> |
| Thick or Narrow Cuts  |     | <b>/</b> |
| Vast Material Types   |     | <b>/</b> |



### Integrated RDC + Printing Machine

Simplified Manufacturing Process, Improved Product Design and Material Savings

#### Flat Screen Printing (RDC-FSP)







WATCH VIDEO

#### Flexo Printing (RDC-FXP)







WATCH VIDEO

## Integrated RDC + Flatbed Cutting Machine (RDC-FDC)





### Integrated RDC + Heat-Seal Machine (RDC-HS)

 Four-sided pouch sealing by heated reciprocating plate pressing, while web is continuously moving

WATCH VIDEO 🕒





### Integrated RDC + Pick-n-Place Machine (RDC-PNP)

- Integrated Pick-n-Place robots to
  - Handle raw materials in sheets for RDC cutting
  - Cut-and-transfer with rotations



WATCH VIDEO 🕨



### Flatbed Die Cutting Machine (Servo-Press)



HXM-2

Cut Size:180 x 130mm Max Pressure: 5 Tons



HXM-4

Cut Size:400 x 240mm Max Pressure: 12 Tons

# **Speciality RFID Label Machine**



### **Speciality Machines**



Fuel Cell MEA (Membrane Electrode Assembly) Machine



**Fuel Cell CCM Lamination Machine** 



Tire Plug Patch Machine



Medical ECG E