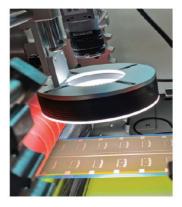

### **CCD Vision System**

- Real-time high-resolution dimensional measurement to enable
  - Auto-tuning of rotary cutters (Both X/Y Axis)
  - Auto machine alarm/stop
  - Auto blackmark printing or rejection of NG parts