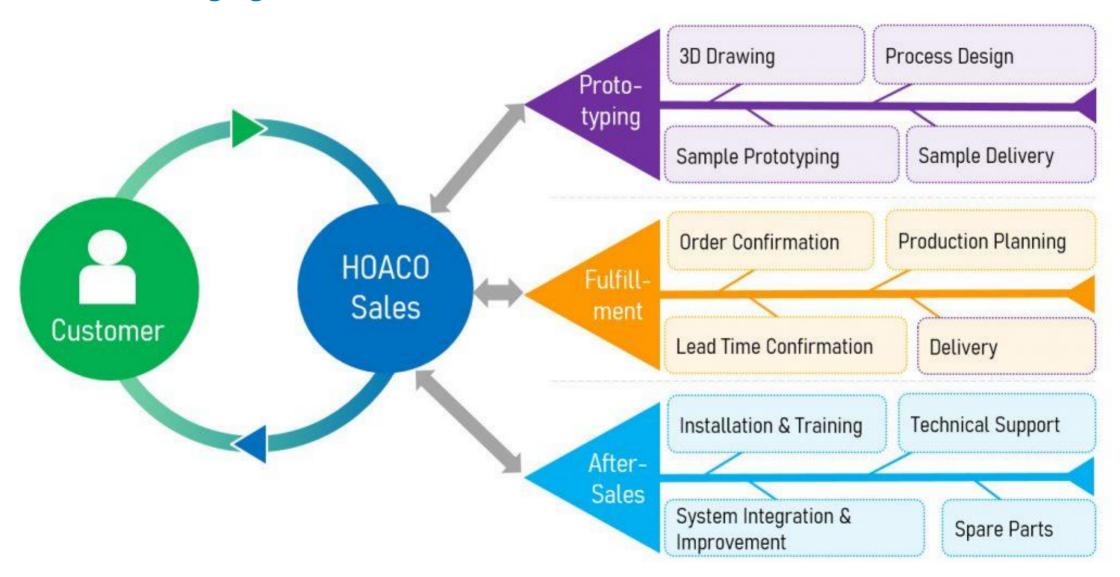

le web is continuously moving

WATCH VIDEO 🕒





### Integrated RDC + Pick-n-Place Machine (RDC-PNP)

- Integrated Pick-n-Place robots to
  - Handle raw materials in sheets for RDC cutting
  - Cut-and-transfer with rotations



WATCH VIDEO 🕨



### Flatbed Die Cutting Machine (Servo-Press)



HXM-2

Cut Size:180 x 130mm Max Pressure: 5 Tons



HXM-4

Cut Size:400 x 240mm Max Pressure: 12 Tons

# **Speciality RFID Label Machine**



### **Speciality Machines**



Fuel Cell MEA (Membrane Electrode Assembly) Machine



**Fuel Cell CCM Lamination Machine** 



Tire Plug Patch Machine



Medical ECG Electrode Machine

### Rotary Dies (Made by HOACO)







**Solid Dies** 





Pin-Eject Dies



Vacuum Dies

### Global Sales in 30+ Countries and Growing



#### **Customer Engagement Process**



#### Post-Sales Remote Support



# **THANK YOU!**