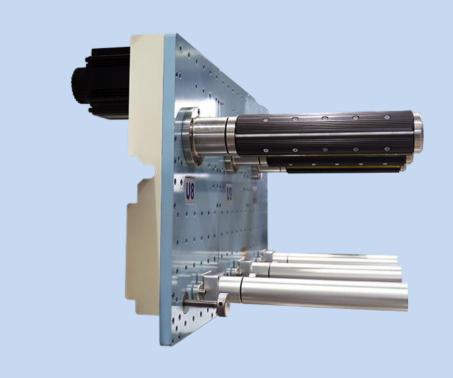

#### **RDC Stations and Shafts**

#### Air Shaft

- Automatic Tension Control
- Powerful servomotor (1-150N Tension)
- Rear Motor Design