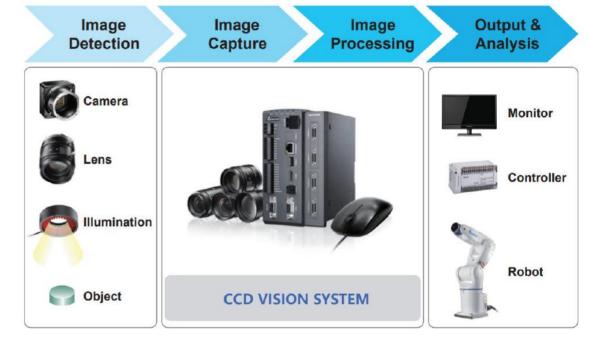

### **CCD Vision System**

- Real-time high-resolution dimensional measurement to enable
  - Auto-tuning of rotary cutters (Both X/Y Axis)
  - Auto machine alarm/stop
  - Auto blackmark printing or rejection of NG parts

#### **CCD-PLC Interconnect**