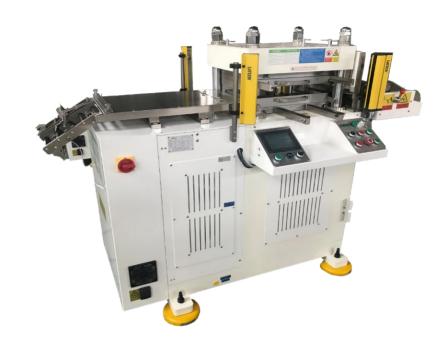

</b> |
| Vast Material Types   |     | <b>/</b> |



### Integrated RDC + Printing Machine

Simplified Manufacturing Process, Improved Product Design and Material Savings

#### Flat Screen Printing (RDC-FSP)







WATCH VIDEO

#### Flexo Printing (RDC-FXP)







WATCH VIDEO

## Integrated RDC + Flatbed Cutting Machine (RDC-FDC)





### Integrated RDC + Heat-Seal Machine (RDC-HS)

 Four-sided pouch sealing by heated reciprocating plate pressing, while web is continuously moving

WATCH VIDEO 🕒





### Integrated RDC + Pick-n-Place Machine (RDC-PNP)

- Integrated Pick-n-Place robots to
  - Handle raw materials in sheets for RDC cutting
  - Cut-and-transfer with rotations



WATCH VIDEO 🕨



### Flatbed Die Cutting Machine (Servo-Press)



HXM-2

Cut Size:180 x 130mm Max Pressure: 5 Tons



HXM-4

Cut Size:400 x 240mm Max Pressure: 12 Tons

# **Speciality RFID Label Machine**



### **Speciality Machines**



Fuel Cell MEA (Membrane Electrode Assembly) Machine



**Fuel Cell CCM Lamination Machine** 



Tire Plug Patch Machine



Medical ECG Electrode Machine

### Rotary Dies (Made by HOACO)







**Solid Dies** 





Pin-Eject Dies



Vacuum Dies

### Global Sales in 30+ Countries and Growing



#### **Customer Engagement Process**



#### Post-Sales Remote Support



# **THANK YOU!**