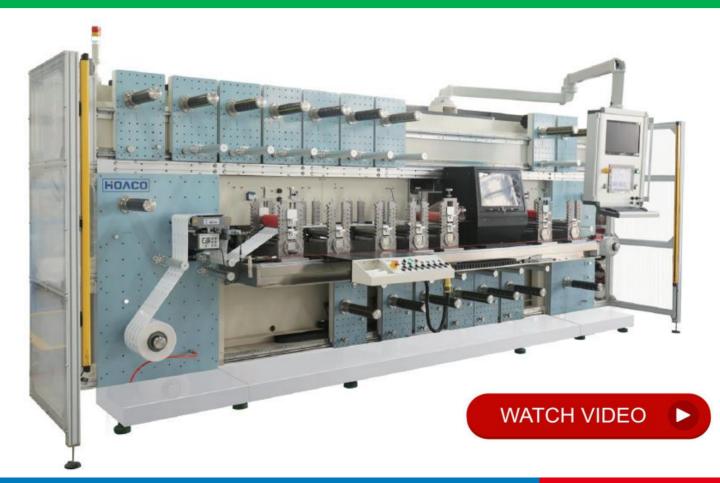

### Flagship Rotary Die Cutting (RDC) Machine

### More RDC Machines - 3-32 Stations, W250/350/450/550/750mm