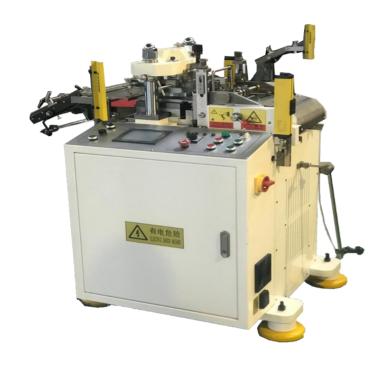

# Integrated RDC + Laser Cutting Machine (RDC-LC)

**HYBRID CAPABILITIES** offering the best of both worlds for a seamless web converting process. Precision up to ±0.06mm.

MODE Cut-on-the-Fly or, Step-and-Repeat