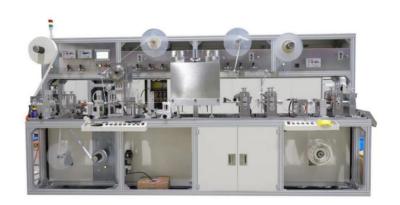

ing (RDC-FXP)







WATCH VIDEO

## Integrated RDC + Flatbed Cutting Machine (RDC-FDC)





### Integrated RDC + Heat-Seal Machine (RDC-HS)

 Four-sided pouch sealing by heated reciprocating plate pressing, while web is continuously moving

WATCH VIDEO 🕒





### Integrated RDC + Pick-n-Place Machine (RDC-PNP)

- Integrated Pick-n-Place robots to
  - Handle raw materials in sheets for RDC cutting
  - Cut-and-transfer with rotations



WATCH VIDEO 🕨



### Flatbed Die Cutting Machine (Servo-Press)



HXM-2

Cut Size:180 x 130mm Max Pressure: 5 Tons



HXM-4

Cut Size:400 x 240mm Max Pressure: 12 Tons

# **Speciality RFID Label Machine**



### **Speciality Machines**



Fuel Cell MEA (Membrane Electrode Assembly) Machine



**Fuel Cell CCM Lamination Machine** 



Tire Plug Patch Machine



Medical ECG Electrode Machine

### Rotary Dies (Made by HOACO)







**Solid Dies** 





Pin-Eject Dies



Vacuum Dies

### Global Sales in 30+ Countries and Growing



#### **Customer Engagement Process**



#### Post-Sales Remote Support



# **THANK YOU!**