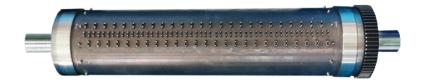

#### **RDC Stations and Shafts**

#### **RDC Station**

- Cutting or Laminating
- Standard 3.175 gear pitch
- Built-in Sync / Async functions