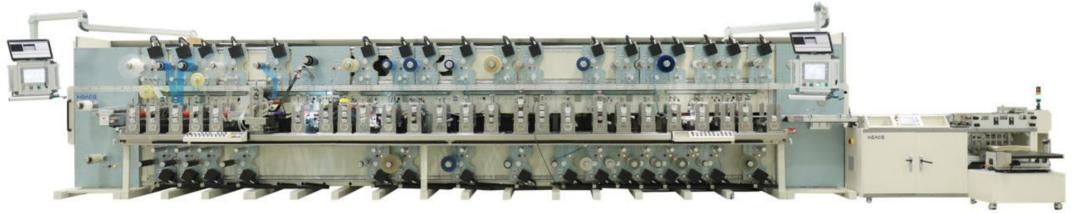

ess, Improved Product Design and Material Savings

#### Flat Screen Printing (RDC-FSP)







WATCH VIDEO

#### Flexo Printing (RDC-FXP)







WATCH VIDEO

## Integrated RDC + Flatbed Cutting Machine (RDC-FDC)





### Integrated RDC + Heat-Seal Machine (RDC-HS)

 Four-sided pouch sealing by heated reciprocating plate pressing, while web is continuously moving

WATCH VIDEO 🕒





### Integrated RDC + Pick-n-Place Machine (RDC-PNP)

- Integrated Pick-n-Place robots to
  - Handle raw materials in sheets for RDC cutting
  - Cut-and-transfer with rotations



WATCH VIDEO 🕨



### Flatbed Die Cutting Machine (Servo-Press)



HXM-2

Cut Size:180 x 130mm Max Pressure: 5 Tons



HXM-4

Cut Size:400 x 240mm Max Pressure: 12 Tons

# **Speciality RFID Label Machine**



### **Speciality Machines**



Fuel Cell MEA (Membrane Electrode Assembly) Machine



**Fuel Cell CCM Lamination Machine** 



Tire Plug Patch Machine



Medical ECG Electrode Machine

### Rotary Dies (Made by HOACO)







**Solid Dies** 





Pin-Eject Dies



Vacuum Dies

### Global Sales in 30+ Countries and Growing



#### **Customer Engagement Process**



#### Post-Sales Remote Support



# **THANK YOU!**