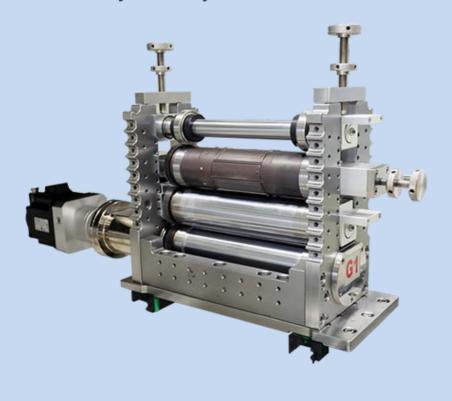

#### **RDC Stations and Shafts**

#### **RDC Station**

- Cutting or Laminating
- Standard 3.175 gear pitch
- Built-in Sync / Async functions