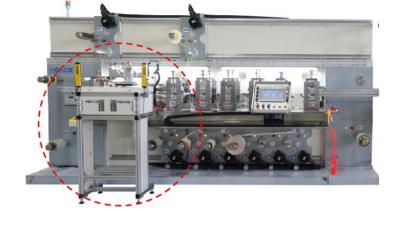

### Integrated RDC + Satellite Station Machine (RDC-SC)

Achieving extreme cutting precision **up to ±0.05mm** by using mechanical gear synchronization through Sun/Planetary gears