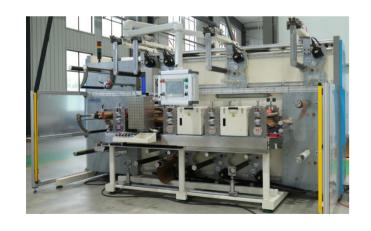

### Integrated RDC + Satellite Station Machine (RDC-SC)

Achieving extreme cutting precision **up to ±0.05mm** by using mechanical gear synchronization through Sun/Planetary gears