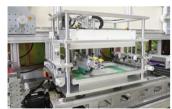

### Integrated RDC + Pick-n-Place Machine (RDC-PNP)

- Integrated Pick-n-Place robots to
  - Handle raw materials in sheets for RDC cutting
  - Cut-and-transfer with rotations

WATCH VIDEO 🕨