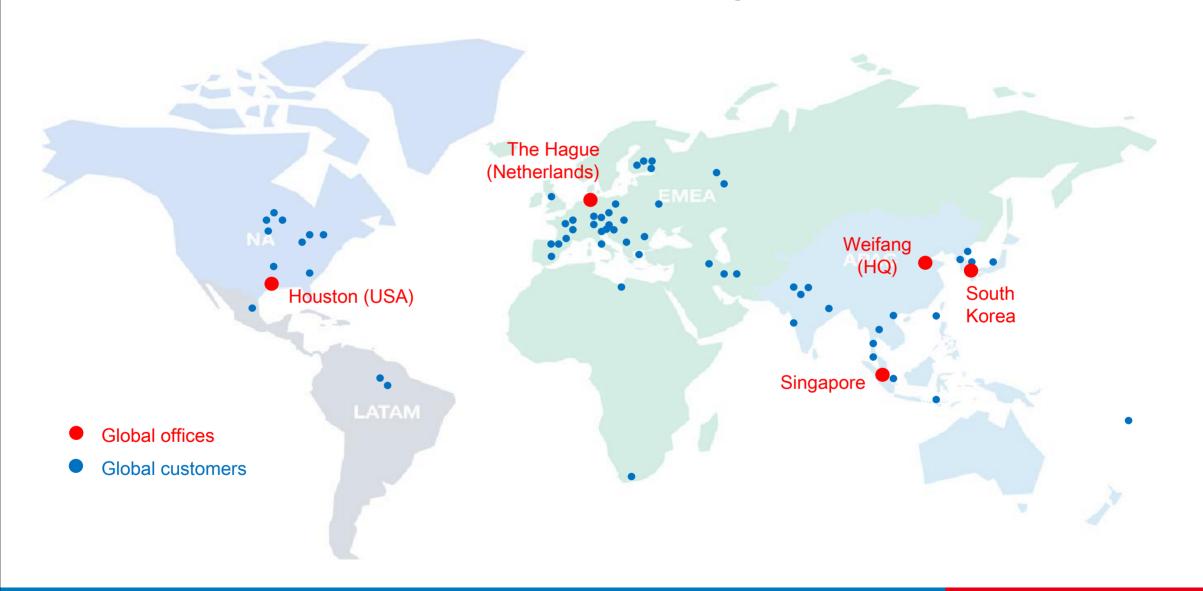

heated reciprocating plate pressing, while web is continuously moving

WATCH VIDEO 🕒





### Integrated RDC + Pick-n-Place Machine (RDC-PNP)

- Integrated Pick-n-Place robots to
  - Handle raw materials in sheets for RDC cutting
  - Cut-and-transfer with rotations



WATCH VIDEO 🕨



### Flatbed Die Cutting Machine (Servo-Press)



HXM-2

Cut Size:180 x 130mm Max Pressure: 5 Tons



HXM-4

Cut Size:400 x 240mm Max Pressure: 12 Tons

# **Speciality RFID Label Machine**



### **Speciality Machines**



Fuel Cell MEA (Membrane Electrode Assembly) Machine



**Fuel Cell CCM Lamination Machine** 



Tire Plug Patch Machine



Medical ECG Electrode Machine

### Rotary Dies (Made by HOACO)







**Solid Dies** 





Pin-Eject Dies



Vacuum Dies

### Global Sales in 30+ Countries and Growing



#### **Customer Engagement Process**



#### Post-Sales Remote Support



# **THANK YOU!**