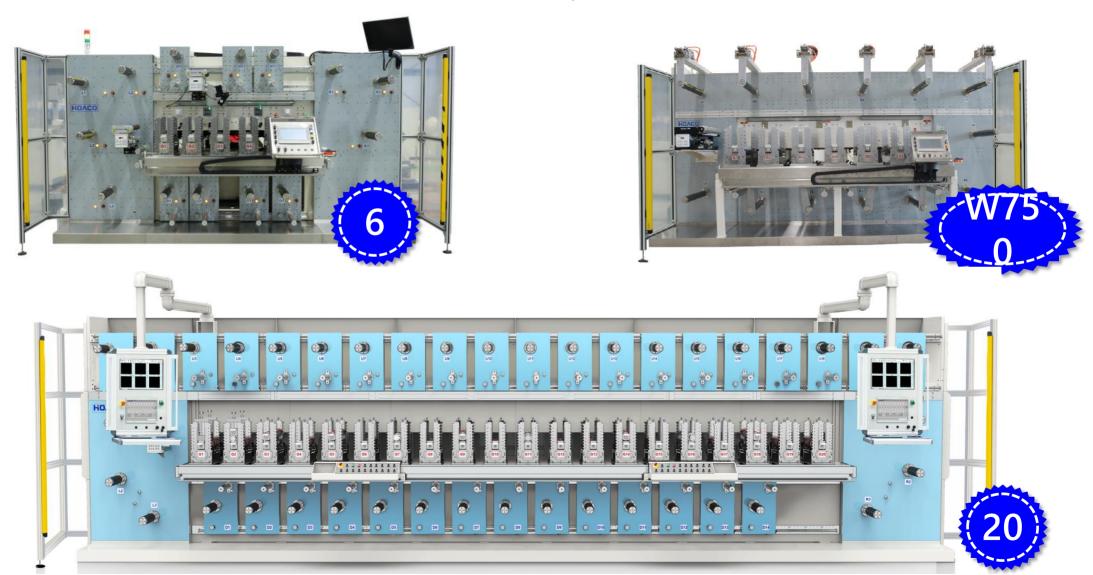

s
- Sealing gasket
- Touch pads

#### Label & RFID

- Label stickers
- Security labels
- RFID labels
- RFID antenna
- Tickets
- Cards
- Luggage tags

#### **Clean Energy**

- Hydrogen fuel cell
- MEA (Membrane Electrode Assembly)
- CCM (Catalyst Coated Membranes)
- Lithium-ion batteries protectors

### **HOACO** Group of Companies





Headquarter

- HQ @ Weifang, China
- Manufacturing & Assembly
- R&D



2011

Shenzhen



2012

Kunshan



2015

Singapore (IHQ)



2019

South Korea



2022

Houston,
America



2024

The Hague, Netherlands

**China Domestic** 

**International** 

#### **Products & Services**



YOUR **ONE-STOP** CONVERTING SOLUTION **PROVIDER** AND **PARTNER** 

### Flagship Rotary Die Cutting (RDC) Machine



### More RDC Machines - 3-32 Stations, W250/350/450/550/750mm



#### **RDC Stations and Shafts**

#### **RDC Station**

- Cutting or Laminating
- Standard 3.175 gear pitch
- Built-in Sync / Async functions



#### Air Shaft

- Automatic Tension Control
- Powerful servomotor (1-150N Tension)
- Rear Motor Design



### Features Highlight



Movable RDC Station



Welded Base Frame



Movable Air Shaft



Easy-to-Use Touchscreen

### Premium Components, Quality Assured



### CE Certified Covering MD/LVD/EMC







#### CE Technical Files >

Name

#### 203 Electrical Schematic

- 🛃 200 Risk assessment-20200528.pdf
- 201 Machine Operation Manual.pdf
- 202 Machine Layout Drawing.dwg
- 204 Pneumatic schematic.pdf
- 205 Safety logic procedures.png
- 206 Machine Part list-20200509.xlsx
- 206 Spare Component list-20200509.xlsx
- 👌 300 PL Assessment Report for