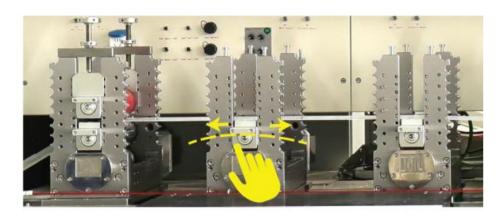

### Features Highlight

Movable RDC Station

Welded Base Frame

Movable Air Shaft

Easy-to-Use Touchscreen