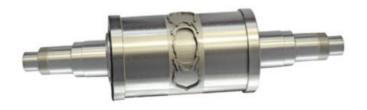

#### **RDC Stations and Shafts**

#### Air Shaft

- Automatic Tension Control
- Powerful servomotor (1-150N Tension)
- Rear Motor Design