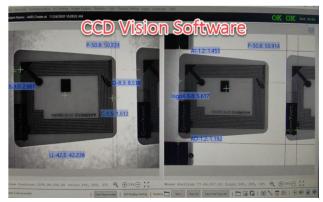

### **CCD Vision System**

- Real-time high-resolution dimensional measurement to enable
  - Auto-tuning of rotary cutters (Both X/Y Axis)
  - Auto machine alarm/stop
  - Auto blackmark printing or rejection of NG parts